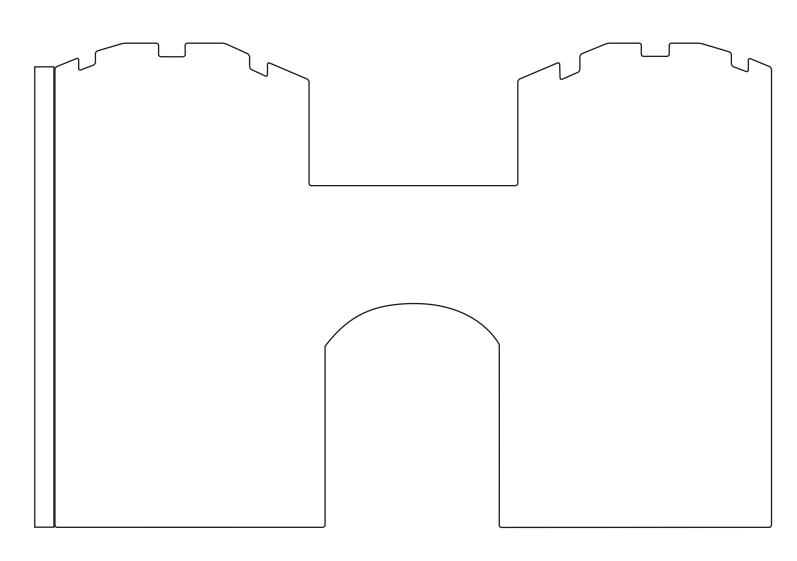

# **CASTLE CHIPBOARD BOOK TEMPLATE FOR DESIGN: Back of page 3** Easily cut out templates to cover each page by tracing the design or printing template directly on to paper.