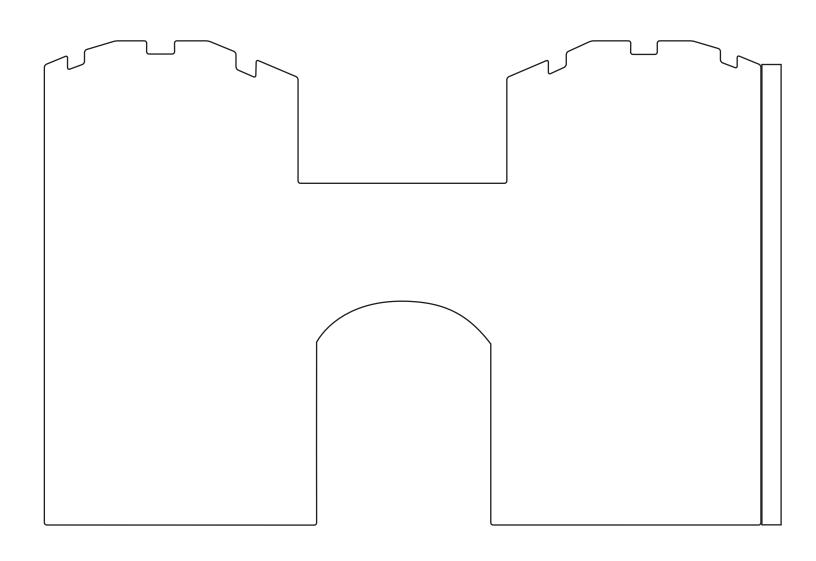

# **CASTLE CHIPBOARD BOOK TEMPLATE FOR DESIGN: Front of page 3** Easily cut out templates to cover each page by tracing the design or printing template directly on to paper.